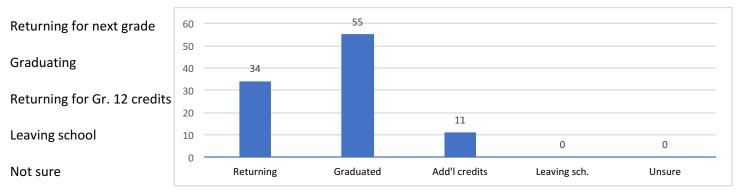

## **Section 1 - Academics**

### 1.1 What grade are you in this year?



#### 1.2 What is your current status after this year?



### 1.3 If you are graduating in June, what are your plans for next year?



## Section 2 - Impact

## 2.1 How much impact did the award have on you staying in school?



#### What would you say was the greatest impact on you? 2.2

(You may select more than one answer.)



#### How did the HOST Program help you in these areas? 2.3

(rate) Very much = 5 Not all all = 1

### Teaching you about banking, budgeting & managing your money?





#### 

# Being able to focus more on school



### Helping the family's finances



## Section 3 - Uses of the award





## 3.2 Generally, how did you spend the money?



(rate) Very much = 5 Not all all = 1



(Note: this graph excludes Gr. 9, 10 & 11 students)

## **Section 4 - Profile**

4.1 What is your housing situation?



4.2 Do you have a regula