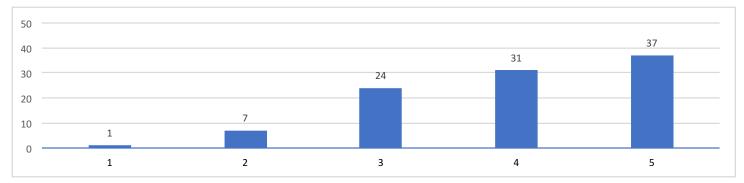

## **Section 1 - Academics**

### 1.1 What grade are you in this year?



#### 1.2 What is your current status after this year?



### 1.3 If you are graduating in June, what are your plans for next year?



## Section 2 - Impact

## 2.1 How much impact did the award have on you staying in school?



#### What would you say was the greatest impact on you? 2.2

(You may select more than one answer.)



#### How did the HOST Program help you in these areas? 2.3

(rate) Very much = 5 Not all all = 1

### Teaching you about banking, budgeting & managing your money?





#### 

# Being able to focus more on school



### Helping the family's finances



## Section 3 - Uses of the award





## 3.2 Generally, how did you spend the money?



(rate) Very much = 5 Not all all = 1



(Note: this graph excludes Gr. 9, 10 & 11 students)

## **Section 4 - Profile**

4.1 What is your housing situation?



4.2 Do you have a regular part-time job?