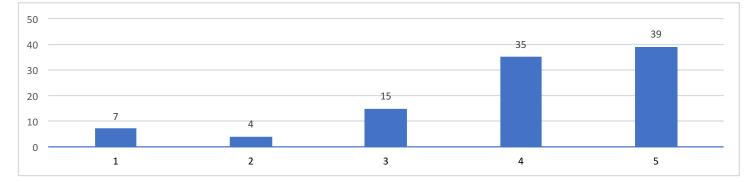

## **Section 1 - Academics**

### 1.1 What grade are you in this year?



#### 1.2 What is your current status after this year?



### 1.3 If you are graduating in June, what are your plans for next year?



## Section 2 - Impact

## 2.1 How much impact did the award have on you staying in school?



#### What would you say was the greatest impact on you? 2.2

(You may select more than one answer.)



#### How did the HOST Program help you in these areas? 2.3

(rate) Very much = 5 Not all all = 1

### Teaching you about banking, budgeting & managing your money?





#### 

# Being able to focus more on school



### Helping the family's finances



## Section 3 - Uses of the award





## 3.2 Generally, how did you spend the money?



(rate) Very much = 5 Not all all = 1



(Note: this graph excludes Gr. 9, 10 & 11 students)

## **Section 4 - Profile**

4.1 What is your housing situation?



4.2 Do you have a regular part-time job?