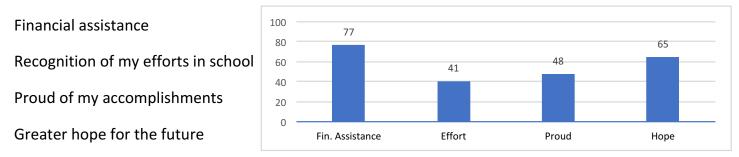

#### What would you say was the greatest impact on you? 2.2

(You may select more than one answer.)