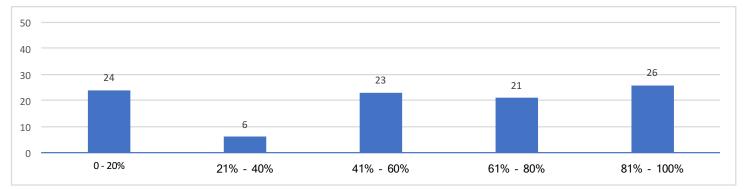

## 3.2 Generally, how did you spend the money?

(rate) Very much = 5 Not all all = 1

(Note: this graph excludes Gr. 9, 10 & 11 students)