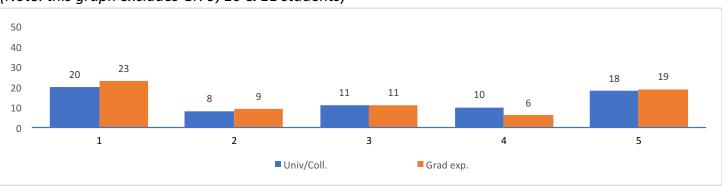

## 3.2 Generally, how did you spend the money?

(rate) Very much = 5 Not all all = 1

(Note: this graph excludes Gr. 9, 10 & 11 students)