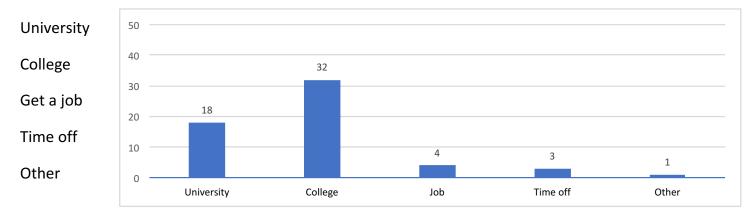

## **Section 1 - Academics**

### 1.1 What grade are you in this year?



#### 1.2 What is your current status after this year?



### 1.3 If you are graduating in June, what are your plans for next year?



## Section 2 - Impact

## 2.1 How much impact did the award have on you staying in school?



#### What would you say was the greatest impact on you? 2.2

(You may select more than one answer.)



#### How did the HOST Program help you in these areas? 2.3

(rate) Very much = 5 Not all all = 1

### Teaching you about banking, budgeting & managing your money?





#### 

# Being able to focus more on school



### Helping the family's finances



## Section 3 - Uses of the award





## 3.2 Generally, how did you spend the money?



(rate) Very much = 5 Not all all = 1



(Note: this graph excludes Gr. 9, 10 & 11 students)

## **Section 4 - Profile**

4.1 What is your housing situation?



4.2 Do you have a regular part-time job?