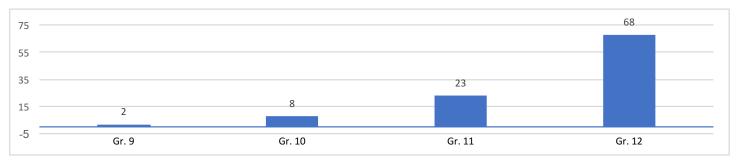

## **Section 1 - Academics**

### 1.1 What grade are you in this year?



#### 1.2 What is your current status after this year?



### 1.3 If you are graduating in June, what are your plans for next year?



## Section 2 - Impact

## 2.1 How much impact did the award have on you staying in school?



#### What would you say was the greatest impact on you? 2.2

(You may select more than one answer.)



#### How did the HOST Program help you in these areas? 2.3

(rate) Very much = 5 Not all all = 1

### Teaching you about banking, budgeting & managing your money?





#### 

# Being able to focus more on school



### Helping the family's finances



## Section 3 - Uses of the award





## 3.2 Generally, how did you spend the money?



(rate) Very much = 5 Not all all = 1



(Note: this graph excludes Gr. 9, 10 & 11 students)

## **Section 4 - Profile**

4.1 Wh