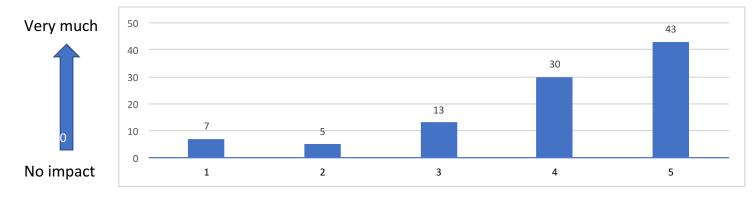

## **Section 1 - Academics**

### 1.1 What grade are you in this year?



#### 1.2 What is your current status after this year?



### 1.3 If you are graduating in June, what are your plans for next year?



## Section 2 - Impact

## 2.1 How much impact did the award have on you staying in school?



#### What would you say was the greatest impact on you? 2.2

(You may select more than one answer.)



#### How did the HOST Program help you in these areas? 2.3

(rate) Very much = 5 Not all all = 1

### Teaching you about banking, budgeting & managing your money?





#### 

# Being able to focus more on school



### Helping the family's finances



## Section 3 - Uses of the award





## 3.2 Generally, how did you spend the money?



(rate) Very much = 5 Not all all = 1



(Note: this graph excludes Gr. 9, 10 & 11 students)

## **Section 4 - Profile**

4.1 What is your housing situation?



4.2 Do you have a regular part-time job?