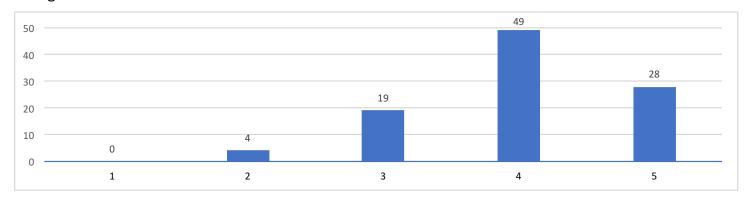

## **Section 1 - Academics**

### 1.1 What grade are you in this year?



#### 1.2 What is your current status after this year?



### 1.3 If you are graduating in June, what are your plans for next year?



## Section 2 - Impact

## 2.1 How much impact did the award have on you staying in school?



#### What would you say was the greatest impact on you? 2.2

(You may select more than one answer.)



#### How did the HOST Program help you in these areas? 2.3

(rate) Very much = 5 Not all all = 1

### Teaching you about banking, budgeting & managing your money?





#### 

# Being able to focus more on school



### Helping the family's finances



## Section 3 - Uses of the award





## 3.2 Generally, how did you spend the money?



(rate) Very much = 5 Not all all = 1



(Note: this graph excludes Gr. 9, 10 & 11 students)

## **Section 4 - Profile**

4.1 What is your housing situation?



4.2 Do you have a regular part-time job?